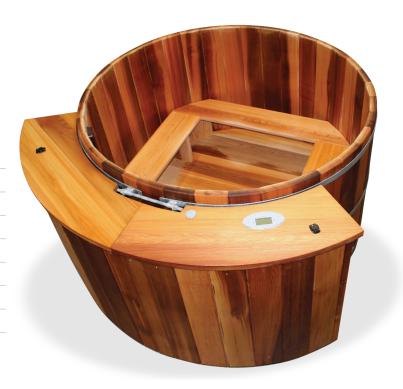

## MEET THE ULTIMATE PLUG & PLAY HOT TUB

Our new Plug & Play Hot Tubs require no specialist installation, they have no external piping and no separate pump housing. Simply drop in place, fill with water, plug in and relax.

## PLUG & PLAY HOT TUB FEATURES

5 tub sizes available with seating for 1–14 people

Interior depth of over 1 metre with 3 massage jets

Made of sustainable PEFC® Canadian Heart Cedar

Traditional coopering construction method

Hot-dip galvanised steel bands, can be custom coloured

Spanet electric element heater, 3 Kw or 5.5Kw (6ft+)

Tubside touch pad controller for temperature and jets

Wifi control and heating upgrade options are available

Flat shelf on top of pipe skirt doubles as drink holder