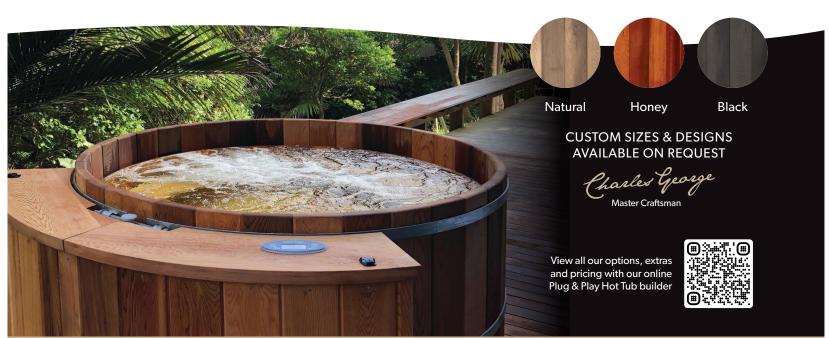

Colonial Hot Tubs are handcrafted using traditional coopering techniques creating a watertight seal – a technique we've been practicing for over 50 years.

Plug & Play Hot Tubs are available in 5 sizes: 4ft, 5ft, 6ft, 7ft and 8ft diameter.

**CUSTOM SIZES & DESIGNS AVAILABLE ON REQUEST** 